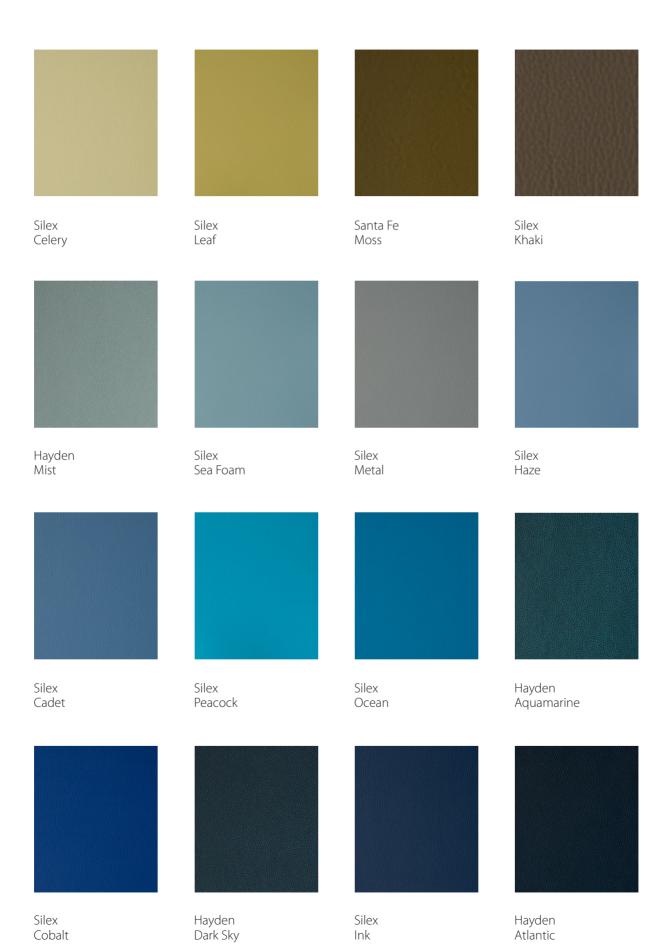

## **SILICONE ESSENTIALS - HAZE**

FAUX LEATHER UPHOLSTERY

Hayden, Santa Fe and Silex are 100% silicone with a 100% Polyester double knit backing (allowing better recovery and 4 way stretch for easier upholstering) and offer outstanding performance, are inherently cleanable and environmentally responsible.

| Name                                                   | Hayden                                                                                                                                    | Santa Fe                                                | Silex                                                   |
|--------------------------------------------------------|-------------------------------------------------------------------------------------------------------------------------------------------|---------------------------------------------------------|---------------------------------------------------------|
| Usage: Waterproof upholstery,<br>bed head, accessories | ✓                                                                                                                                         | ✓                                                       | ✓                                                       |
| Roll Width                                             | 137cm approx                                                                                                                              | 137cm approx                                            | 137cm approx                                            |
| Pattern Repeat                                         | N/A                                                                                                                                       | N/A                                                     | N/A                                                     |
| Railroaded                                             | N/A                                                                                                                                       | N/A                                                     | N/A                                                     |
| Composition                                            | Surface:<br>100% Silicone<br>Backing:<br>100% Polyester                                                                                   | Surface:<br>100% Silicone<br>Backing:<br>100% Polyester | Surface:<br>100% Silicone<br>Backing:<br>100% Polyester |
| Flammability                                           | AS/NZS 1530 pt 3<br>IMO A.652(16) 8.2 & 8.3                                                                                               | AS/NZS 1530 pt 3<br>IMO A.652(16) 8.2 & 8.3             | AS/NZS 1530 pt 3<br>IMO A.652(16) 8.2 & 8.3             |
| Abrasion                                               | 200,000<br>double rubs Wyzenbeek                                                                                                          | 200,000<br>double rubs Wyzenbeek                        | 200,000<br>double rubs Wyzenbeek                        |
| Lightfastness                                          | 1500 hours indoors                                                                                                                        | 1500 hours indoors                                      | 1500 hours indoors                                      |
| Finishes                                               | N/A                                                                                                                                       | N/A                                                     | N/A                                                     |
| Colours Available                                      | 16                                                                                                                                        | 13                                                      | 35                                                      |
| Sustainability                                         | Does not contain Polyvinyl Chloride, Plasticisers, Phlates, Stabalisers, VOC'S, Heavy<br>Metals or Bisphenol A                            |                                                         |                                                         |
| Compliant Standards                                    | REACH, RoHS 2.0, LEED v4 & LEED MR Credit 5, CA SECTION 01350 VOC EMISSIONS<br>Health Product Declaration, Healthier Hospitals Initiative |                                                         |                                                         |
| Cleaning                                               | Mat 90 Faux Leather                                                                                                                       | Mat 90 Faux Leather                                     | Mat 90 Faux Leather                                     |