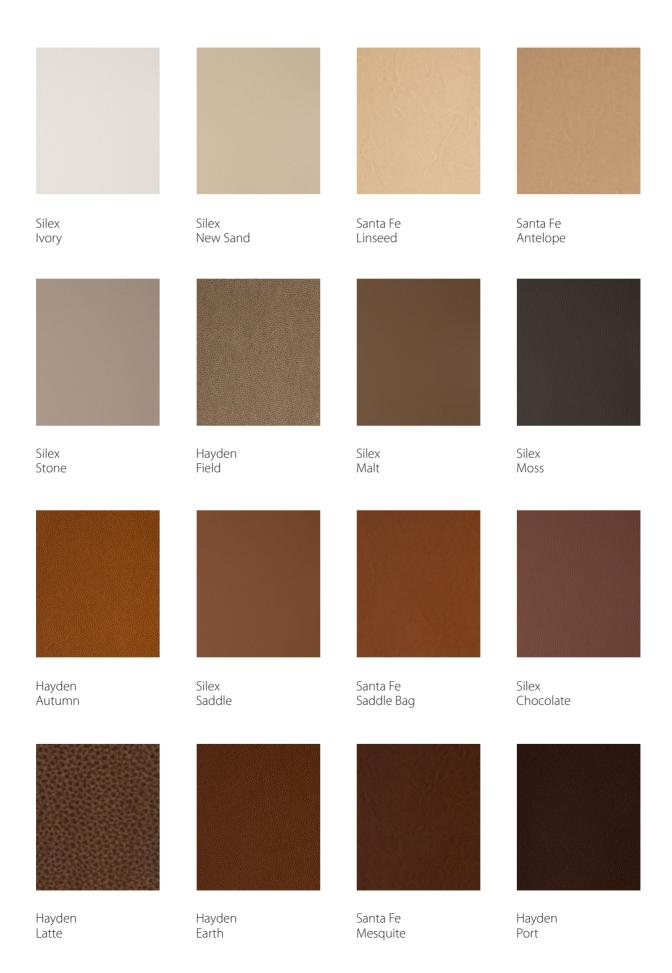

## **SILICONE ESSENTIALS - WARMS**

FAUX LEATHER UPHOLSTERY

Hayden, Santa Fe and Silex are 100% silicone with a 100% Polyester double knit backing (allowing better recovery and 4 way stretch for easier upholstering) and offer outstanding performance, are inherently cleanable and environmentally responsible.

| Name                                                   | Hayden                                                                                                                                    | Santa Fe                                                | Silex                                                   |
|--------------------------------------------------------|-------------------------------------------------------------------------------------------------------------------------------------------|---------------------------------------------------------|---------------------------------------------------------|
| Usage: Waterproof upholstery,<br>bed head, accessories | ✓                                                                                                                                         | ✓                                                       | ✓                                                       |
| Roll Width                                             | 137cm approx                                                                                                                              | 137cm approx                                            | 137cm approx                                            |
| Pattern Repeat                                         | N/A                                                                                                                                       | N/A                                                     | N/A                                                     |
| Railroaded                                             | N/A                                                                                                                                       | N/A                                                     | N/A                                                     |
| Composition                                            | Surface:<br>100% Silicone<br>Backing:<br>100% Polyester                                                                                   | Surface:<br>100% Silicone<br>Backing:<br>100% Polyester | Surface:<br>100% Silicone<br>Backing:<br>100% Polyester |
| Flammability                                           | AS/NZS 1530 pt 3<br>IMO A.652(16) 8.2 & 8.3                                                                                               | AS/NZS 1530 pt 3<br>IMO A.652(16) 8.2 & 8.3             | AS/NZS 1530 pt 3<br>IMO A.652(16) 8.2 & 8.3             |
| Abrasion                                               | 200,000<br>double rubs Wyzenbeek                                                                                                          | 200,000<br>double rubs Wyzenbeek                        | 200,000<br>double rubs Wyzenbeek                        |
| Lightfastness                                          | 1500 hours indoors                                                                                                                        | 1500 hours indoors                                      | 1500 hours indoors                                      |
| Finishes                                               | N/A                                                                                                                                       | N/A                                                     | N/A                                                     |
| Colours Available                                      | 16                                                                                                                                        | 13                                                      | 35                                                      |
| Sustainability                                         | Does not contain Polyvinyl Chloride, Plasticisers, Phlates, Stabalisers, VOC'S, Heavy<br>Metals or Bisphenol A                            |                                                         |                                                         |
| Compliant Standards                                    | REACH, RoHS 2.0, LEED v4 & LEED MR Credit 5, CA SECTION 01350 VOC EMISSIONS<br>Health Product Declaration, Healthier Hospitals Initiative |                                                         |                                                         |
| Cleaning                                               | Mat 90 Faux Leather                                                                                                                       | Mat 90 Faux Leather                                     | Mat 90 Faux Leather                                     |